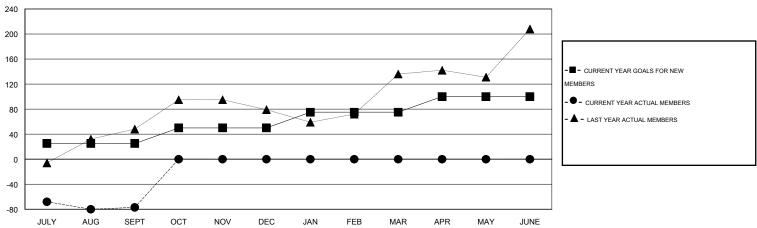

#### GOALS AND ACTUAL MEMBERS CUMULATIVE

| DROPPED CLUBS: 1 |     | 36 CLUBS OF 84 ADDED 1 OR MORE<br>NEW MEMBERS | GENDER DISTRIBUTION  MALE 1,494 (61.25%) |              |            |
|------------------|-----|-----------------------------------------------|------------------------------------------|--------------|------------|
| DROPPED MEMBERS  |     |                                               | FEMALE                                   | 945 (38.75%) |            |
| DECEASED         | 7   | CLICK HERE FOR HEALTH                         |                                          |              | 450        |
| CLUB CANCELLED   | 0   | ASSESSMENT DATA                               | FAMILY UNIT MEMBERS                      |              | 459        |
| OTHER            | 186 |                                               | HEAD OF HOUSEHOLD                        |              | 227<br>232 |
| TOTAL            | 193 |                                               | NON-HEAD OF HOUSEHOLD                    |              |            |

## GMT: HAL GRIFFIN LOCATION TEXAS GMT CA 1

| Clubs                       |                  |           |                  |                  | Members                     |                    |                                     |                    |                  |  |
|-----------------------------|------------------|-----------|------------------|------------------|-----------------------------|--------------------|-------------------------------------|--------------------|------------------|--|
| RESULTS FOR 2014-2015       |                  |           |                  |                  | RESULTS FOR 2014-2015       |                    |                                     |                    |                  |  |
| QUARTER                     | NEW CLUB<br>GOAL | NEW CLUBS | DROPPED<br>CLUBS | NET<br>GAIN/LOSS | QUARTER                     | NEW MEMBER<br>GOAL | CHARTER AND<br>NEW MEMBERS<br>ADDED | DROPPED<br>MEMBERS | NET<br>GAIN/LOSS |  |
| JULY/AUG/SEPT               | 1                | 1         | 1                | 0                | JULY/AUG/SEPT               | 25                 | 116                                 | 193                | -77              |  |
| OCT/NOV/DEC                 | 1                | 0         | 0                | 0                | OCT/NOV/DEC                 | 25<br>25           | 0                                   | 0                  | 0                |  |
| JAN/FEB/MAR<br>APR/MAY/JUNE | 1                | 0         | 0                | 0                | JAN/FEB/MAR<br>APR/MAY/JUNE | 25                 | 0                                   | 0                  | 0                |  |