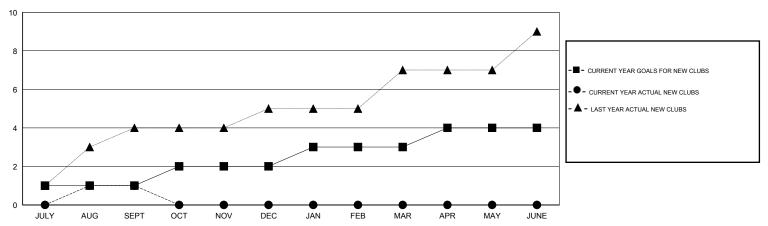

### GOALS AND ACTUAL NEW CLUBS CUMULATIVE

## GMT: HAL GRIFFIN LOCATION TEXAS GMT CA 1

| Clubs                       |                  |           |                  |                  | Members                     |                    |                                     |                    |                  |  |
|-----------------------------|------------------|-----------|------------------|------------------|-----------------------------|--------------------|-------------------------------------|--------------------|------------------|--|
| RESULTS FOR 2014-2015       |                  |           |                  |                  | RESULTS FOR 2014-2015       |                    |                                     |                    |                  |  |
| QUARTER                     | NEW CLUB<br>GOAL | NEW CLUBS | DROPPED<br>CLUBS | NET<br>GAIN/LOSS | QUARTER                     | NEW MEMBER<br>GOAL | CHARTER AND<br>NEW MEMBERS<br>ADDED | DROPPED<br>MEMBERS | NET<br>GAIN/LOSS |  |
| JULY/AUG/SEPT               | 1                | 1         | 1                | 0                | JULY/AUG/SEPT               | 25                 | 116                                 | 193                | -77              |  |
| OCT/NOV/DEC                 | 1                | 0         | 0                | 0                | OCT/NOV/DEC                 | 25<br>25           | 0                                   | 0                  | 0                |  |
| JAN/FEB/MAR<br>APR/MAY/JUNE | 1                | 0         | 0                | 0                | JAN/FEB/MAR<br>APR/MAY/JUNE | 25                 | 0                                   | 0                  | 0                |  |